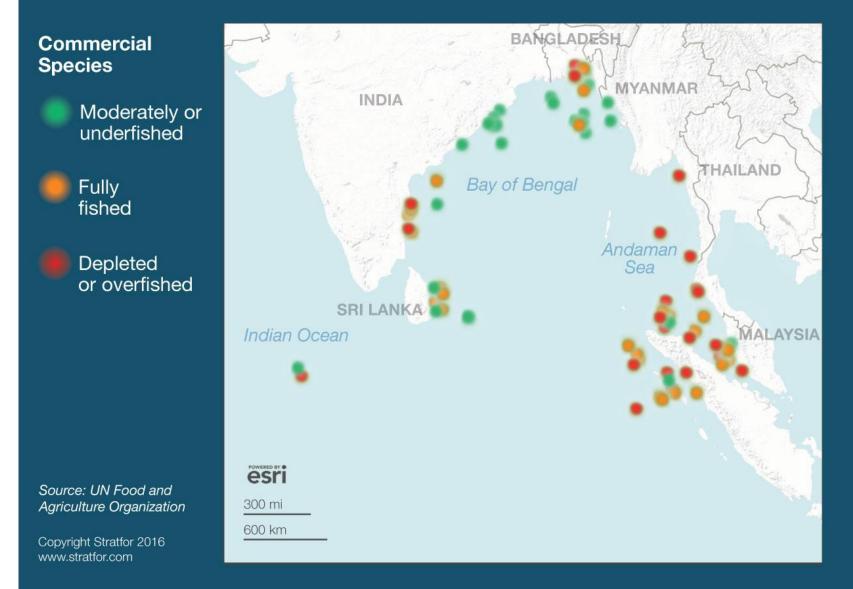

## The Bengal Bay's Depleted Fisheries

## Commercial Species

Moderately or underfished

Fully fished

Depleted or overfished

Source: UN Food and Agriculture Organization

Copyright Stratfor 2016 www.stratfor.com