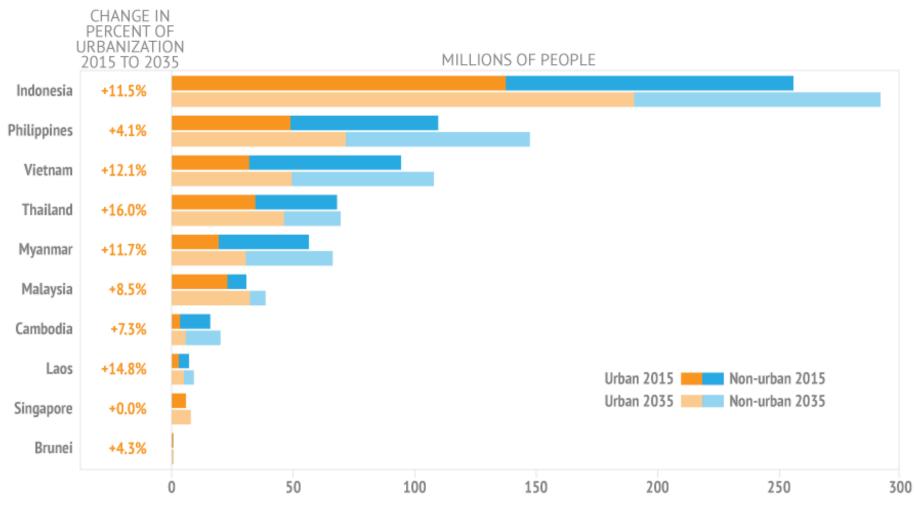

### ASEAN REGIONAL POPULATION GROWTH, 2015 TO 2035

Sources: U.S. Census Bureau, United Nations

Copyright Stratfor 2014 www.stratfor.com