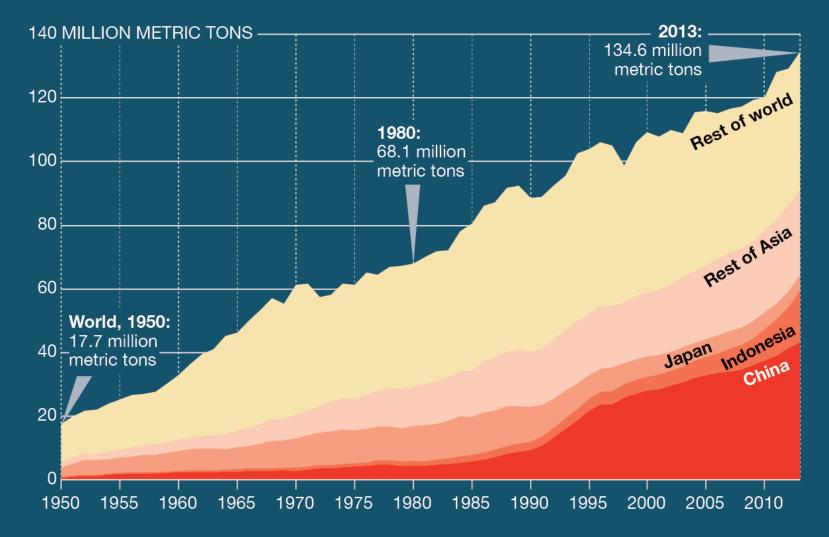

## Annual Marine Capture Production\* (1950-2013)

\* "Marine capture production" is all volume landed in marine waters. It excludes captive-raised production. Source: UN Food & Agriculture Organization Copyright Stratfor 2016 www.stratfor.com